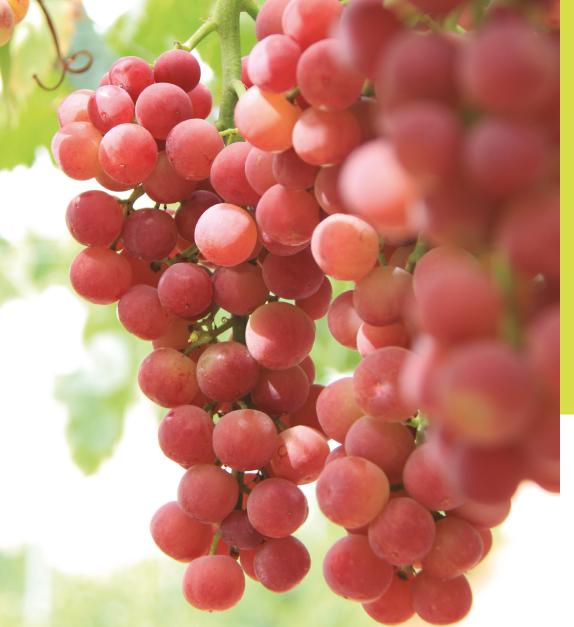

## Navsel 4

A truly unique variety which produces larger fruit with a distinctive tropcial mango flavour.

| Ŀ                 | HARVEST TIME           | Thompson +/-1 weeks                           |
|-------------------|------------------------|-----------------------------------------------|
| $\Leftrightarrow$ | FLAVOUR                | Tropical Mango                                |
|                   | BERRY SIZE             | Extra large (22mm+)                           |
| °BX               | BRIX                   | Typically 19°+                                |
| 20                | FERTILITY              | Good fertility with large bunch size          |
| *                 | PRUNING                | Half long-cane pruning (6-8 buds)             |
| ₩                 | VINE VIGOUR            | Medium-strong                                 |
| 0                 | STORAGE<br>PERFORMANCE | Good condition after 6 weeks in storage trial |
| 0 0 0<br>0 0 0    | MARKET POSITION        | Niche/Speciality                              |
|                   | SUGAR ACID RATIO       | Typically 30:1 at 19° Brix                    |